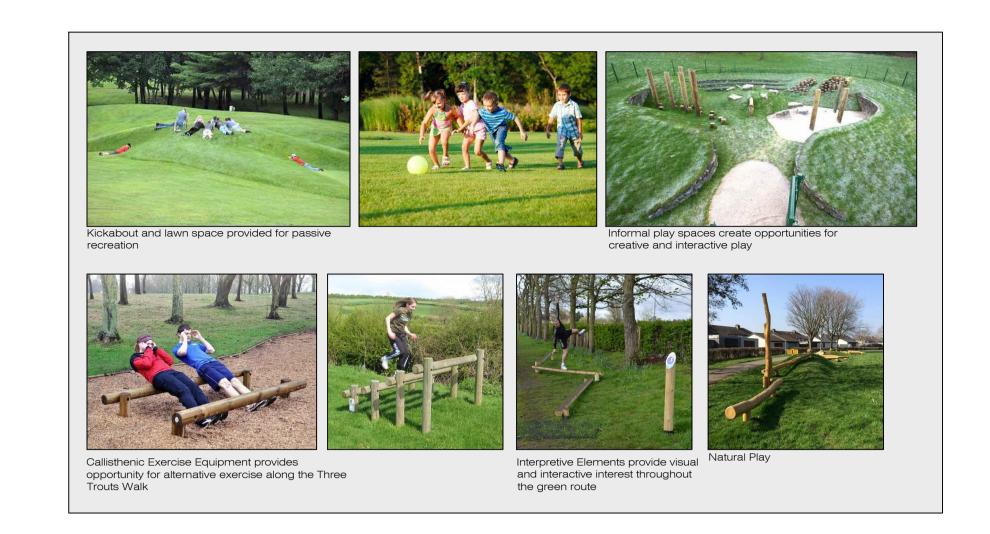

THIS DRAWING IS COPYRIGHT ©

DO NOT SCALE figured dimensions only to be taken from this drawing









| Farrankelly, Greystones, Co. Wicklow for Cairn Homes Properties Ltd. | Scales 1:250@A1  Date 02.09.19                                                         | Status PLANNING Dm. MM Chd. SK Passed |    |
|----------------------------------------------------------------------|----------------------------------------------------------------------------------------|---------------------------------------|----|
| drg. Entrance Area and Concept Images                                | Job No.<br>285                                                                         | Drawing No.                           | V. |
| Kevin Fitzpatrick   Landscape Architecture                           | 7 Abbey Business Park<br>Grange Drive<br>Dublin 13<br>T- 00353 (0)1 8326715 E- info@kf | fla.ie <b