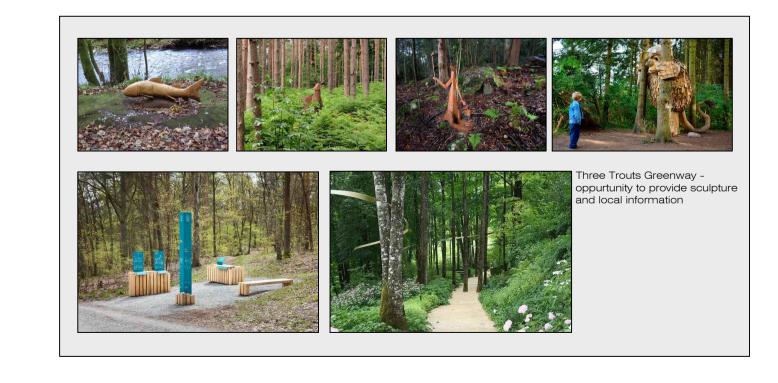

THIS DRAWING IS COPYRIGHT ©

DO NOT SCALE figured dimensions only to be taken from this drawing









| Farrankelly, Greystones, Co. Wicklow for Cairn Homes Properties Ltd. | Scales 1:250@A1  Date 02.09.19                                                         | Status PLANNING Dm. MM Chd. SK Passed |    |
|----------------------------------------------------------------------|----------------------------------------------------------------------------------------|---------------------------------------|----|
| drg. Entrance Area and Concept Images                                | Job No.<br>285                                                                         | Drawing No.                           | V. |
| Kevin Fitzpatrick   Landscape Architecture                           | 7 Abbey Business Park<br>Grange Drive<br>Dublin 13<br>T- 00353 (0)1 8326715 E- info@kf | fla.ie <b>W</b>