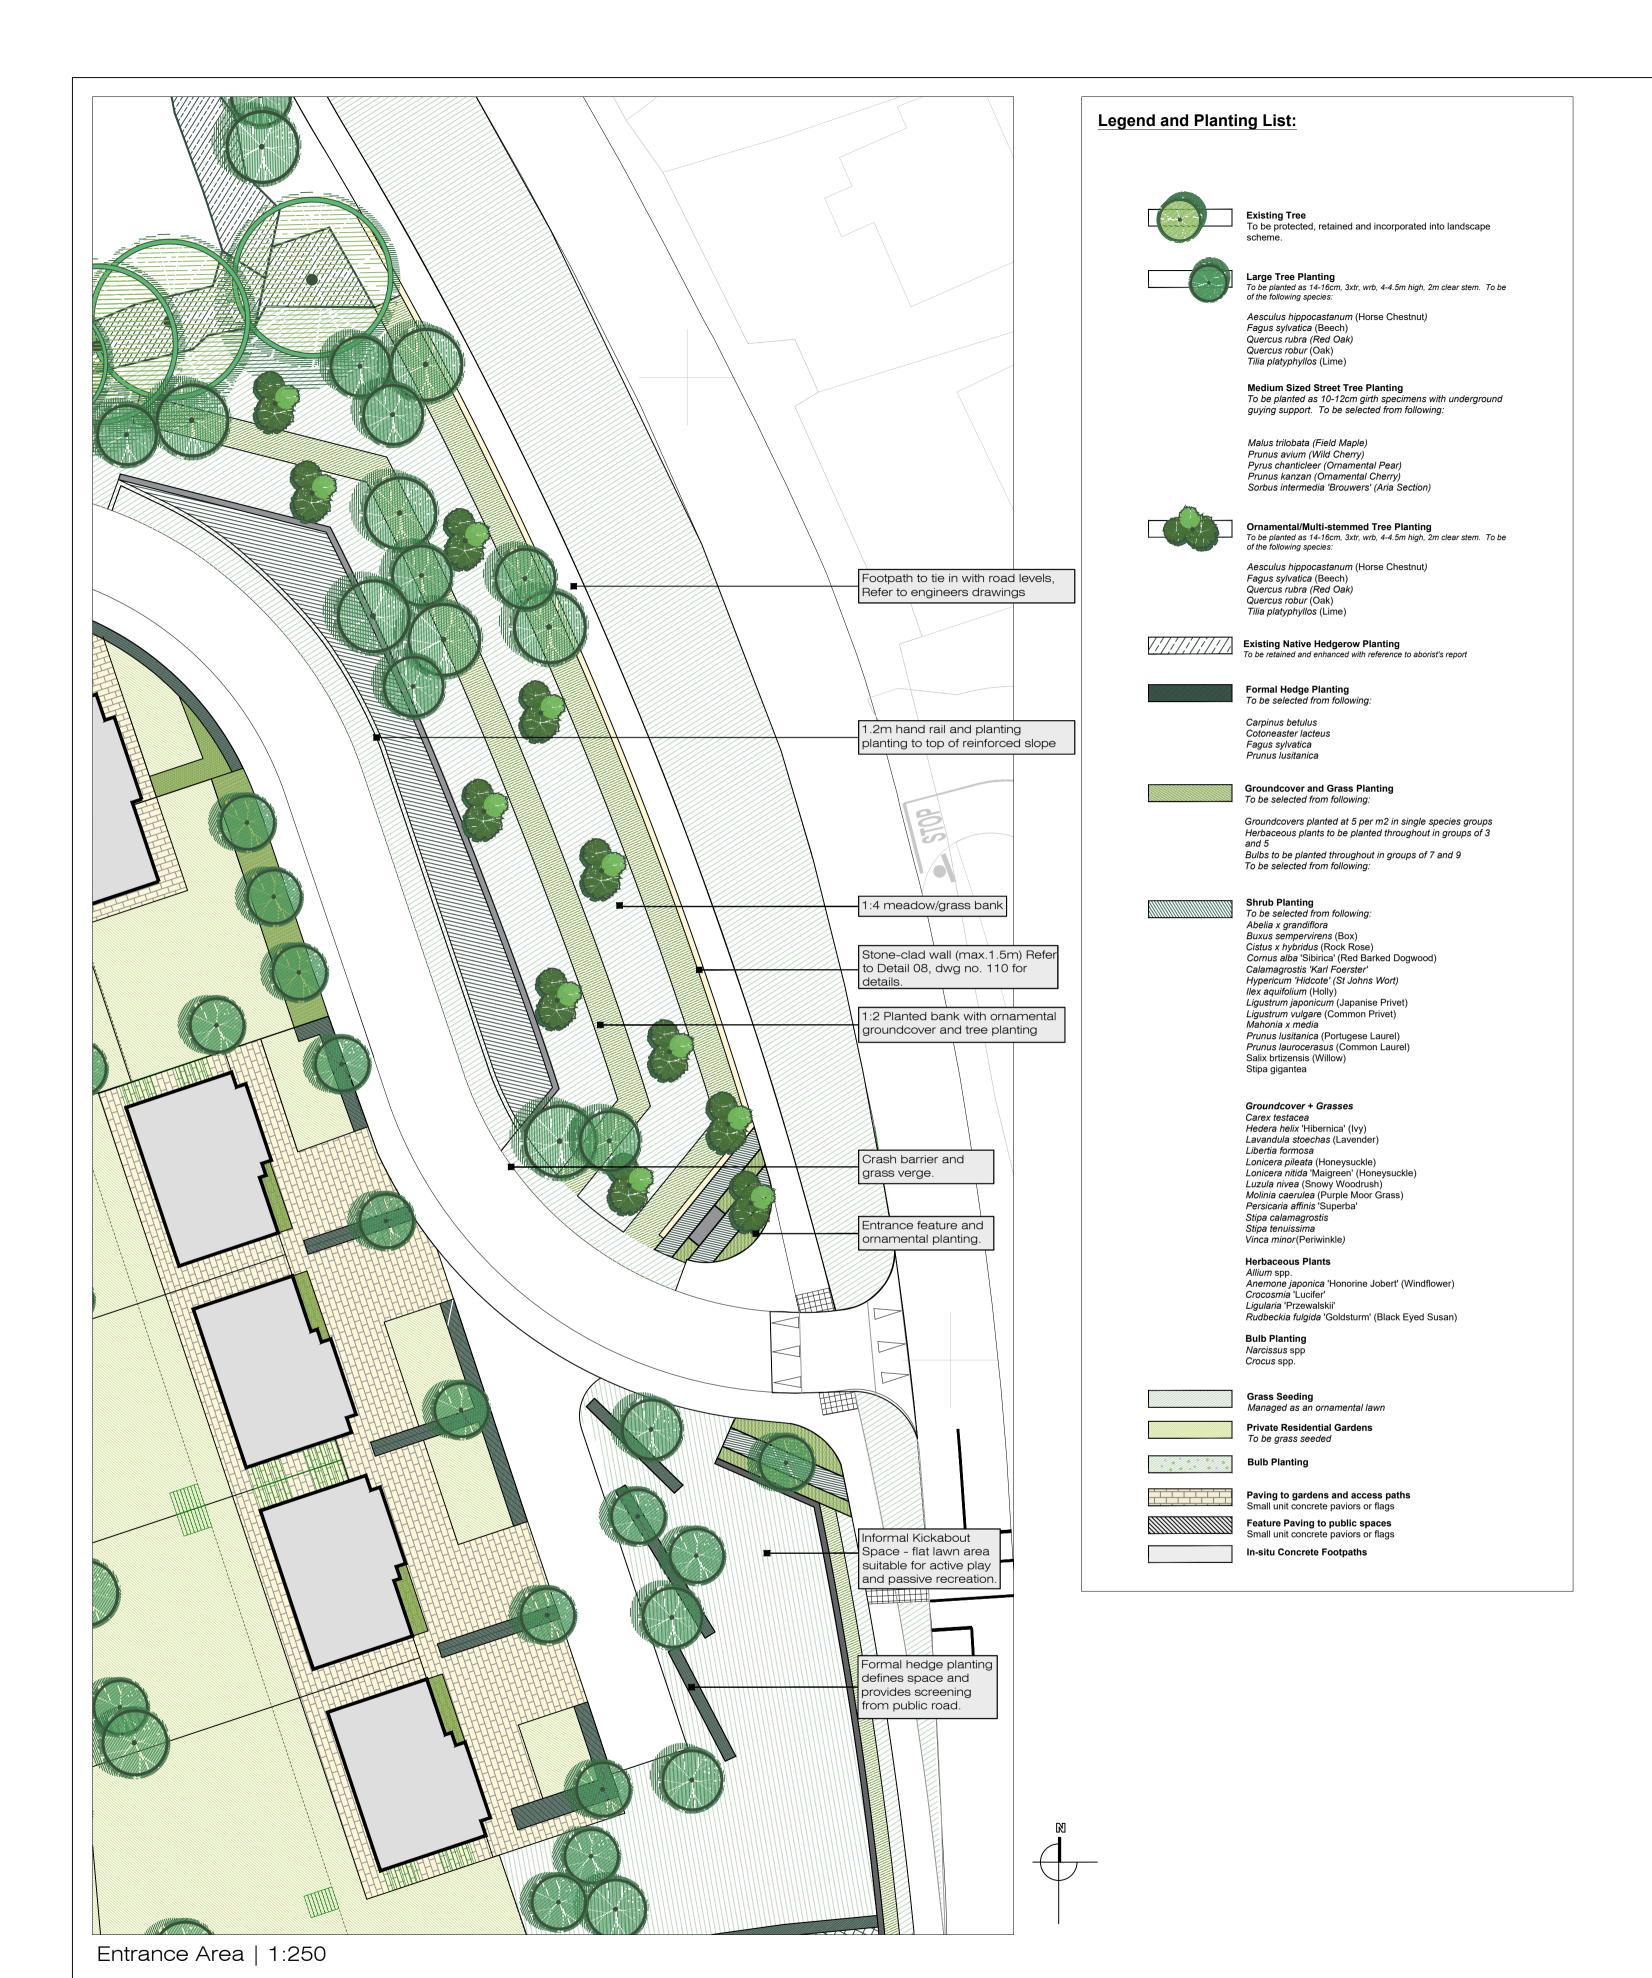

THIS DRAWING IS COPYRIGHT ©

DO NOT SCALE figured dimensions only to be taken from this drawing

| Farrankelly, Greystones, Co. Wicklow for Cairn Homes Properties Ltd. | Scales 1:250@A1  Date 02.09.19                                                         | Status PLANNING Dm. MM Chd. SK Passed |    |
|----------------------------------------------------------------------|----------------------------------------------------------------------------------------|---------------------------------------|----|
| drg. Entrance Area and Concept Images                                | Job No.<br>285                                                                         | Drawing No.                           | V. |
| Kevin Fitzpatrick   Landscape Architecture                           | 7 Abbey Business Park<br>Grange Drive<br>Dublin 13<br>T- 00353 (0)1 8326715 E- info@kf | fla.ie <b>W</b> - www.kfla.ie         |    |